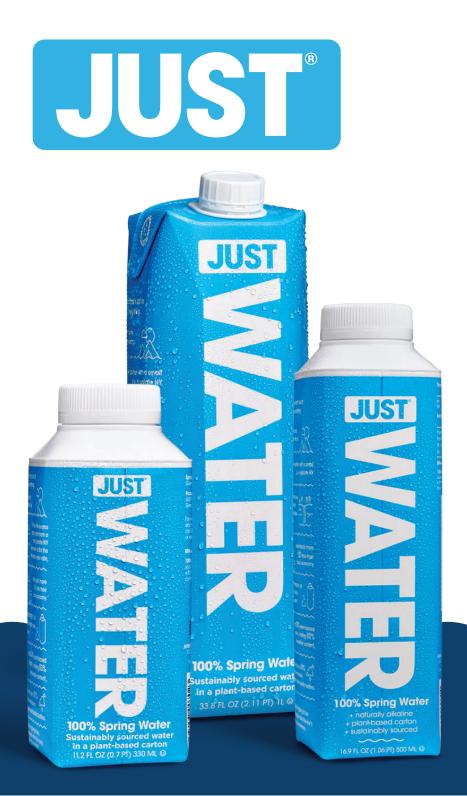

## 100% MOUNTAIN-SOURCED SPRING WATER IN A CARTON MADE FROM 88% PLANTS.

JUST Still is 100% mountain-sourced spring water from a watershed in the Adirondack Mountains. It's replenished by rain and snow, and complete with naturally occurring minerals. Perfect, genius, pristine as it is. We don't mess with it.